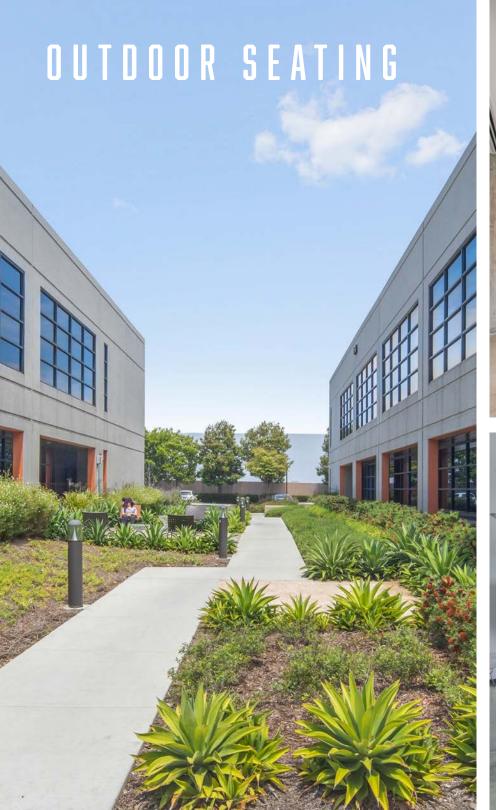

Functional outdoor space with tables and seating areas

Free abundant 4.0/1,000 surface parking ratio, with easy ingress/egress

Modern atrium-style lobbies, open ceilings, LED lighting, electric directories, and renovated bathrooms

Ease of access to the I-405, I-110, and SR-91 freeways

Abundant natural light with floor to ceiling glass windows

Shared access to conferencing facility, meeting rooms & tenant lounge

New drought resistant landscaping throughout the property