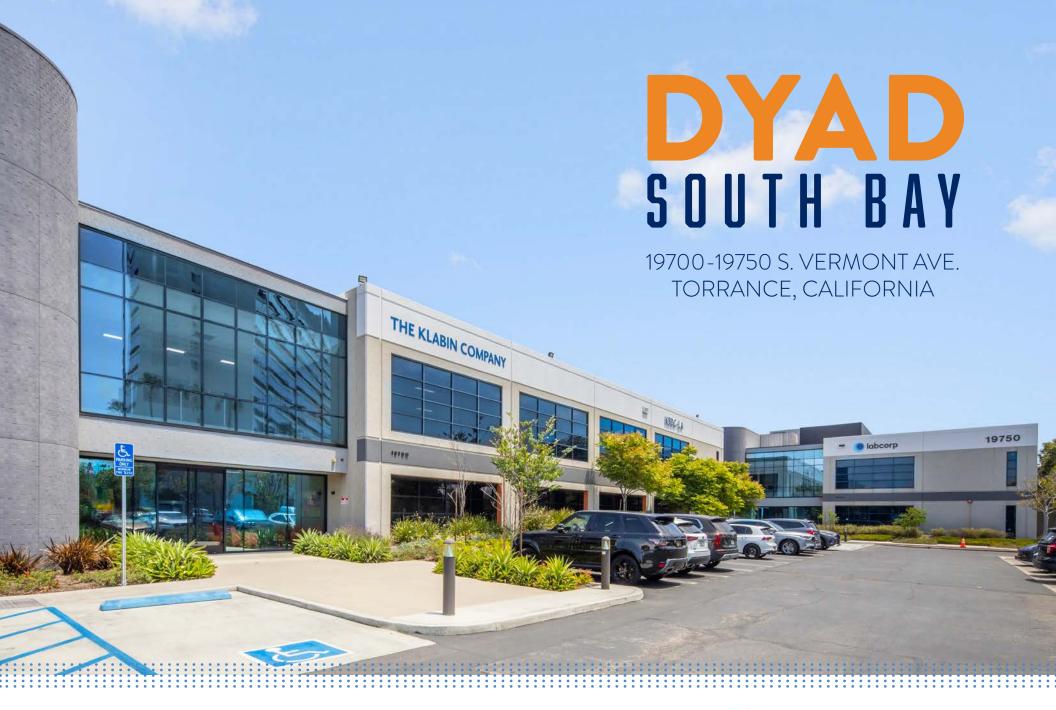

## DYAD SOUTH BAY

DYAD is a two-story office campus consisting of two buildings totaling **± 116,220** square feet. The property was completely renovated in 2020 into a modern, clean, creative campus with common area amenities.

## DYAD SOUTH BAY

19700-19750 S. VERMONT AVE. TORRANCE, CALIFORNIA