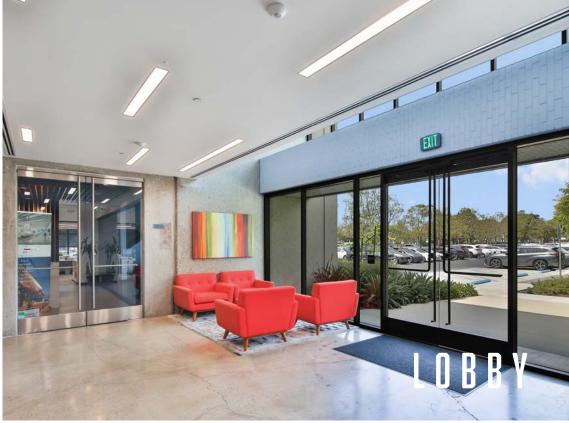

## DYAD SOUTH BAY

DYAD is a two-story office campus consisting of two buildings totaling **± 116,220** square feet. The property was completely renovated in 2020 into a modern, clean, creative campus with common area amenities.

Ease of access to the I-405, I-110, and SR-91 freeways

Abundant natural light with floor to ceiling glass windows

Shared access to conferencing facility, meeting rooms & tenant lounge

New drought resistant landscaping throughout the property