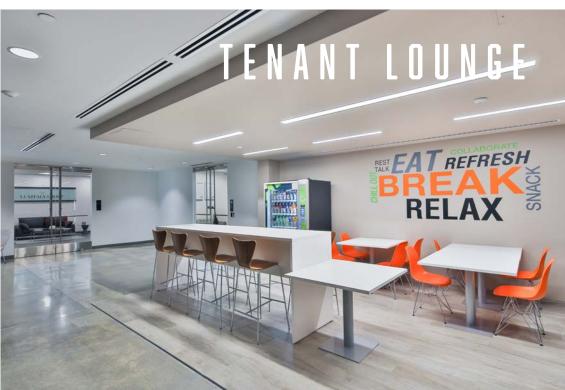

Ease of access to the I-405, I-110, and SR-91 freeways

Abundant natural light with floor to ceiling glass windows

Shared access to conferencing facility, meeting rooms & tenant lounge

New drought resistant landscaping throughout the property