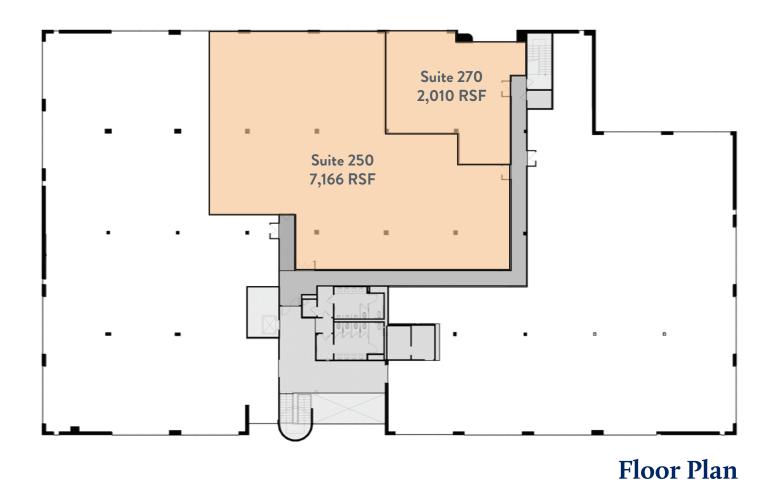

## **LEASE AVAILABILITY**

19700 S. VERMONT AVE.

Suite 250

7,166 SF\*

Suite 270

2,010 SF\*

\* Contigous to 9,176 SF

Rental Rate

**\$2.85** PER RSF, FSG