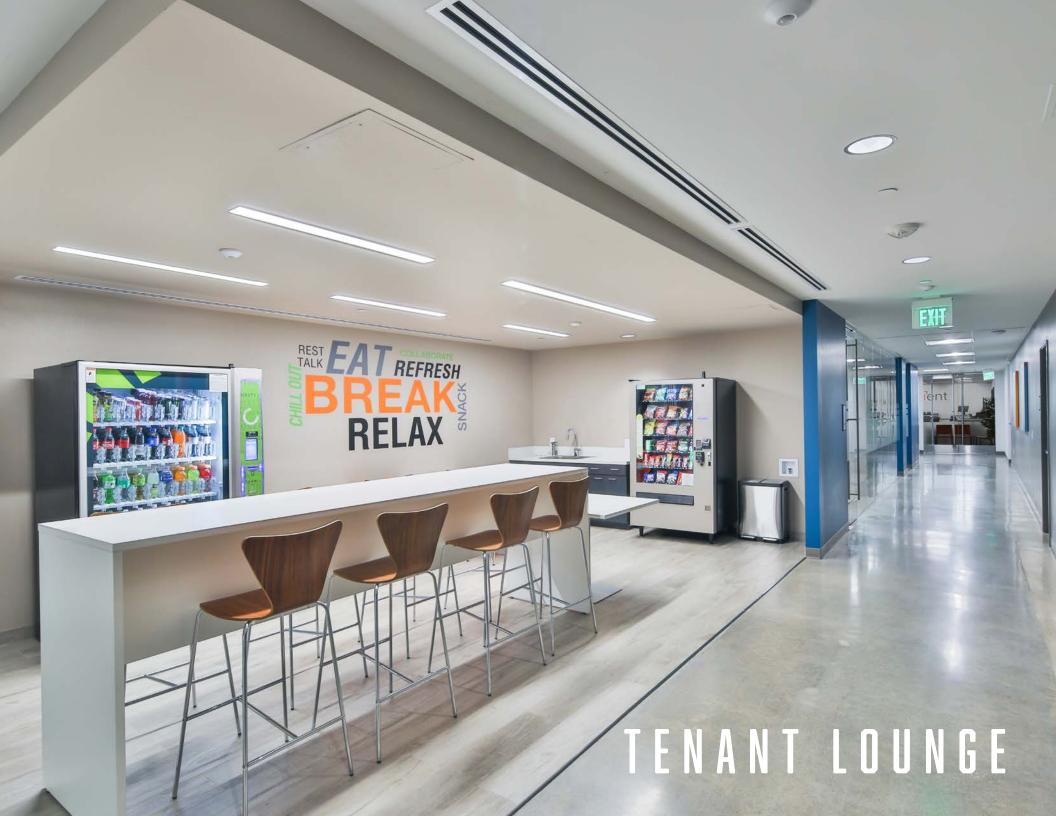

Ease of access to the I-405, I-110, and SR-91 freeways

Abundant natural light with floor to ceiling glass windows

Shared access to conferencing facility, meeting rooms & tenant lounge

New drought resistant landscaping throughout the property