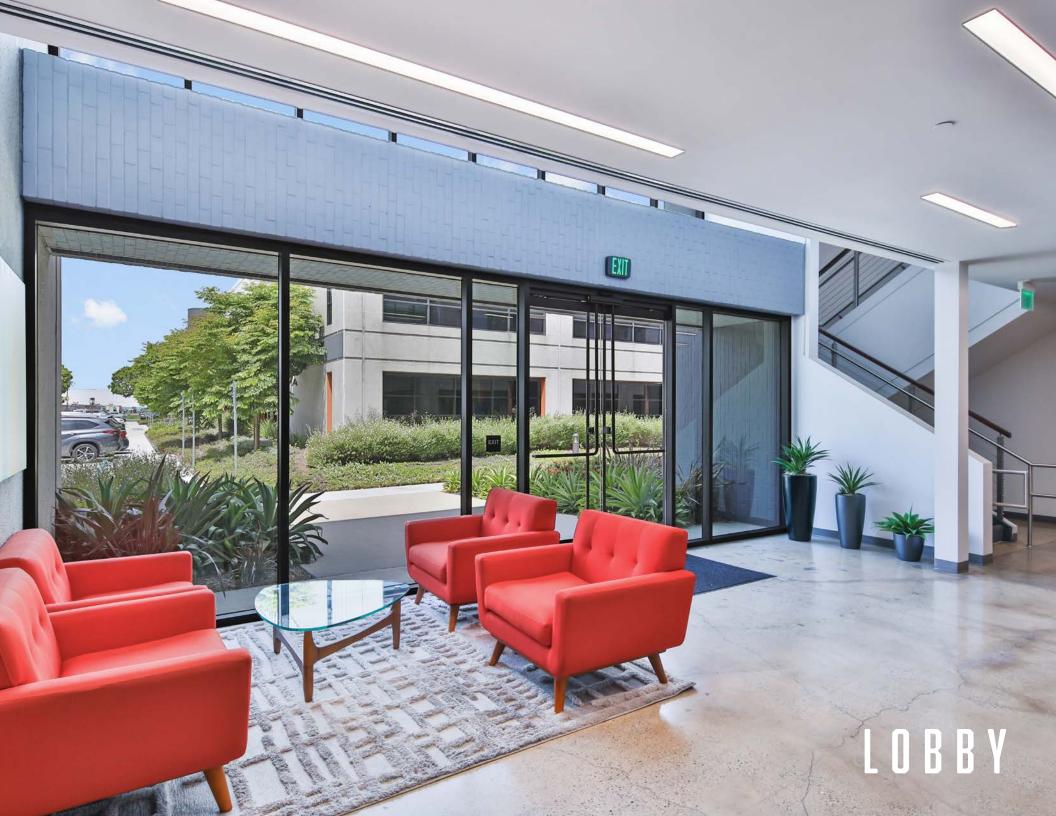

Functional outdoor space with tables and seating areas

Free abundant 4.0/1,000 surface parking ratio, with easy ingress/egress

Modern atrium-style lobbies, open ceilings, LED lighting, electric directories, and renovated bathrooms

Ease of access to the I-405, I-110, and SR-91 freeways

Abundant natural light with floor to ceiling glass windows

Shared access to conferencing facility, meeting rooms & tenant lounge

New drought resistant landscaping throughout the property