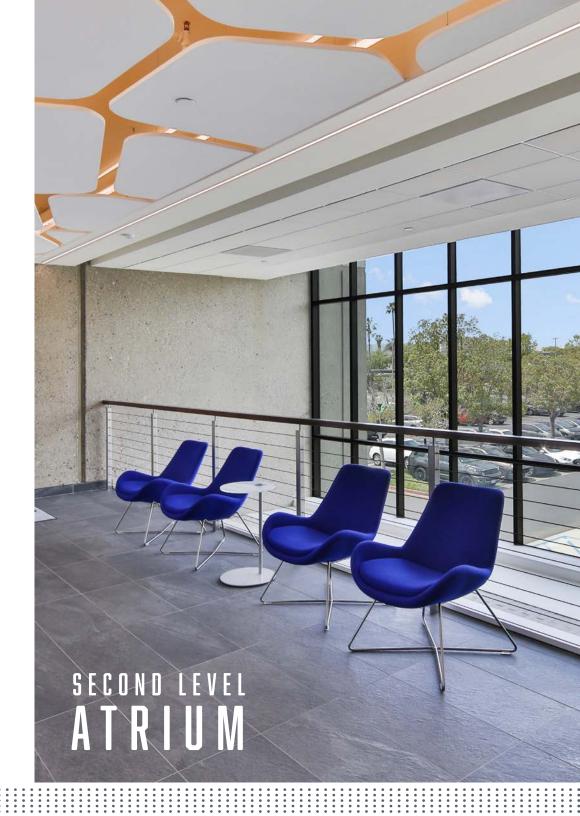

Functional outdoor space with tables and seating areas

Free abundant 4.0/1,000 surface parking ratio, with easy ingress/egress

Modern atrium-style lobbies, open ceilings, LED lighting, electric directories, and renovated bathrooms

Ease of access to the I-405, I-110, and SR-91 freeways

Abundant natural light with floor to ceiling glass windows

Shared access to conferencing facility, meeting rooms & tenant lounge

New drought resistant landscaping throughout the property