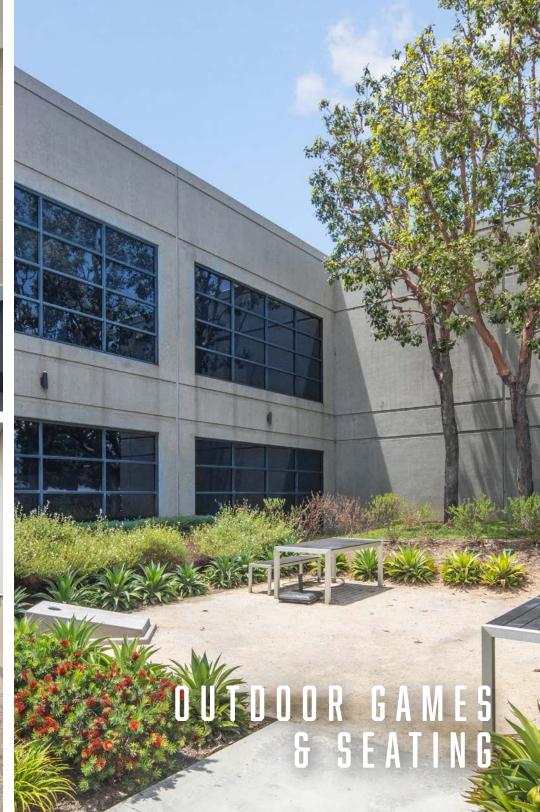

Functional outdoor space with tables and seating areas

Free abundant 4.0/1,000 surface parking ratio, with easy ingress/egress

Modern atrium-style lobbies, open ceilings, LED lighting, electric directories, and renovated bathrooms

Ease of access to the I-405, I-110, and SR-91 freeways

Abundant natural light with floor to ceiling glass windows

Shared access to conferencing facility, meeting rooms & tenant lounge

New drought resistant landscaping throughout the property