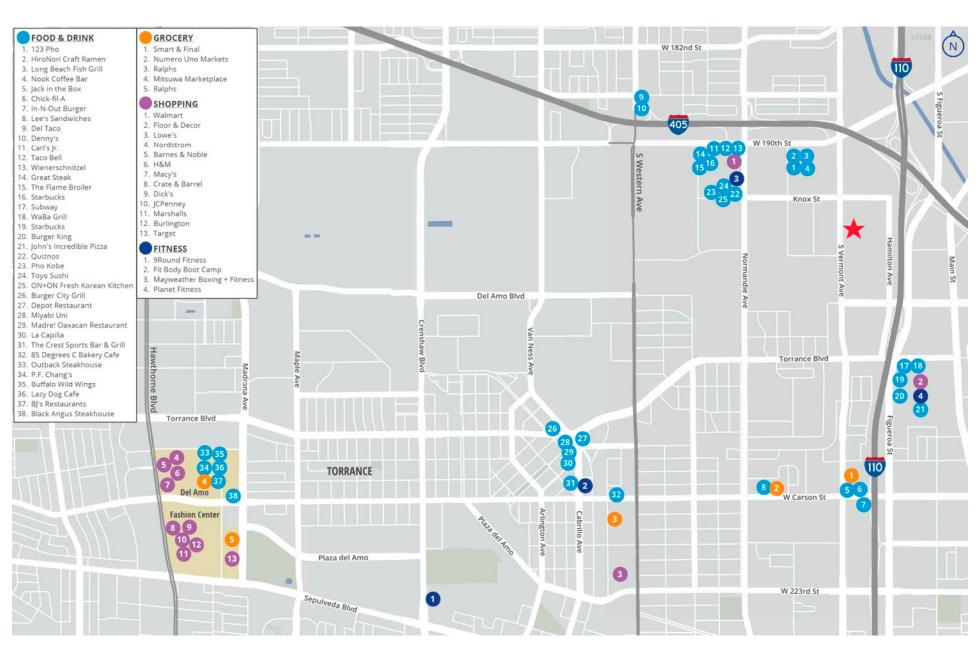

# **AMENITIES MAP**

## DYAD SOUTH BAY

19700-19750 S. VERMONT AVE. TORRANCE, CALIFORNIA